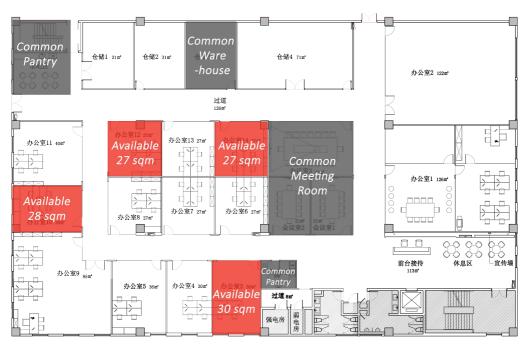

## **Floor Layout**

- 2<sup>nd</sup> Floor: Above 个
- 3<sup>rd</sup> Floor: Right  $\rightarrow$