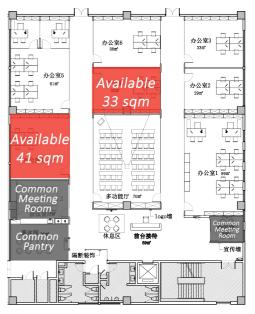

## **Floor Layout**

- 2<sup>nd</sup> Floor: Above 个
- 3<sup>rd</sup> Floor: Right  $\rightarrow$